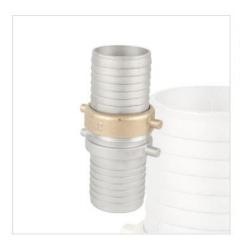

## Product Description

Pin Lug Coupling

PinLug coupling +brass nut +Gasket Advantages: Pipe fitting

Beautiful appearance, strong corrosion resistance, safe and reliable, easy to operate.

With good sealing and interchangeability.

Scope of application: fire, oil, chemicals, machinery, agriculture, engineering

Product Description

Product Name: Aluminum Pin Lug Hose Shank Coupling 1-1/2" XunChi®

PinLug coupling +brass nut +Gasket Advantages: Pipe fitting

Beautiful appearance, strong corrosion resistance, safe and reliable, easy to operate.

With good sealing and interchangeability.

Scope of application: fire, oil, chemicals, machinery, agriculture, engineering